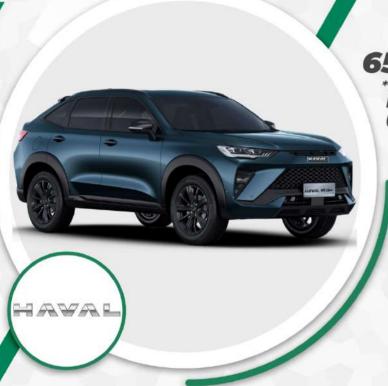

### HAVAL H6 GT

**VÉHICULE DISPONIBLE** 

#### à partir de 653 973 FCFA TTC

\*Loyer mensuel sur 60 mois Possibilité de choisir la durée du prêt (de 12 mois à 60 mois)

|                   | EN PLUSIEURS MODÈLES |
|-------------------|----------------------|
| Motorisation      | Essence              |
| Transmission      | Automatique          |
| Puissance fiscale | 11                   |