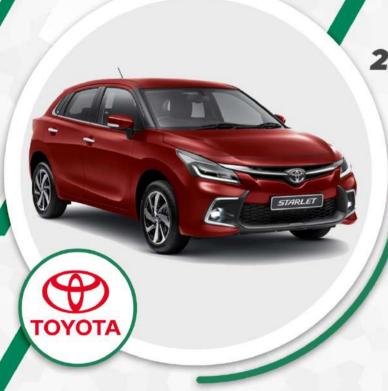

### TOYOTA STARLET

#### à partir de **252 406** FCFA TTC

\*Loyer mensuel sur 60 mois Possibilité de choisir la durée du prêt (de 12 mois à 60 mois)

Dans la limite des stocks disponibles

|                   | VEHICULE DISPONIBLE<br>EN PLUSIEURS MODÈLES |
|-------------------|---------------------------------------------|
| Motorisation      | Essence                                     |
| Transmission      | Automatique / Manuelle                      |
| Puissance fiscale | 8                                           |