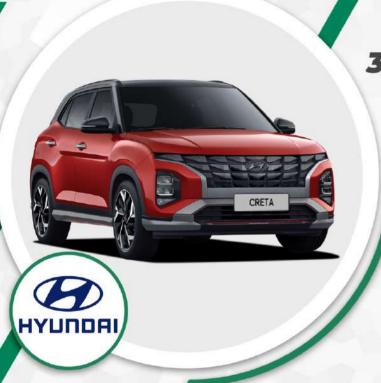

## CRETA 4X2

**VÉHICULE DISPONIBLE** 

#### à partir de **377 771** FCFA TTC

\*Loyer mensuel sur 60 mois Possibilité de choisir la durée du prêt (de 12 mois à 60 mois)

|                   | EN PLUSIEURS MODÈLES   |
|-------------------|------------------------|
| Motorisation      | Essence                |
| Transmission      | Manuelle / Automatique |
| Puissance fiscale | 9                      |