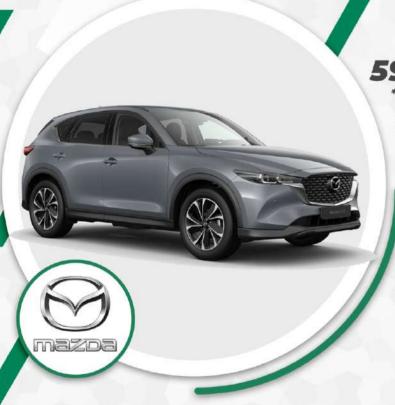

à partir de **593 560** FCFA TTC

\*Loyer mensuel sur 60 mois Possibilité de choisir la durée du prêt (de 12 mois à 60 mois)

|                   | EN PLUSIEURS MODÈLES |
|-------------------|----------------------|
| Motorisation      | Essence              |
| Transmission      | Automatique          |
| Puissance fiscale | 77                   |