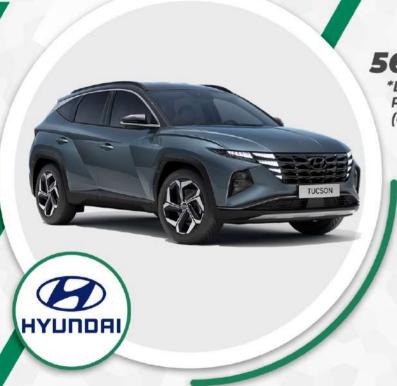

## **TUCSON**

**VÉHICULE DISPONIBLE** 

#### à partir de **563 201** FCFA TTC

\*Loyer mensuel sur 60 mois Possibilité de choisir la durée du prêt (de 12 mois à 60 mois)

|                   | EN PLUSIEURS MODÈLES |
|-------------------|----------------------|
| Motorisation      | Essence              |
| Transmission      | Automatique          |
| Puissance fiscale | 77                   |