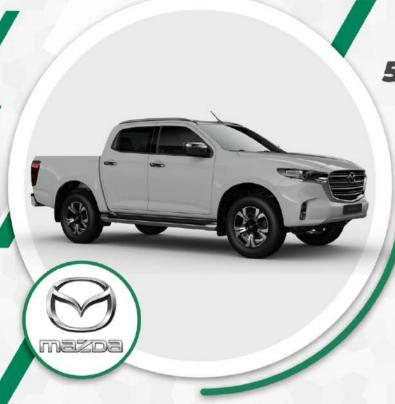

# MAZDA BT50 DC 4X4

**VÉHICULE DISPONIBLE** 

#### à partir de **510 519** FCFA TTC

\*Loyer mensuel sur 60 mois Possibilité de choisir la durée du prêt (de 12 mois à 60 mois)

|                   | EN PLUSIEURS MODÈLES |
|-------------------|----------------------|
| Motorisation      | Diesel               |
| Transmission      | Manuelle             |
| Puissance fiscale | 8                    |
|                   |                      |