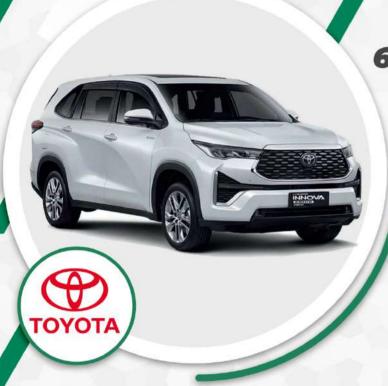

### TOYOTA INNOVA

#### à partir de **658 412** FCFA TTC

\*Loyer mensuel sur 60 mois Possibilité de choisir la durée du prêt (de 12 mois à 60 mois)

Dans la limite des stocks disponibles

|                   | EN PLUSIEURS MODÈLES |
|-------------------|----------------------|
| Motorisation      | Essence              |
| Transmission      | Automatique          |
| Puissance fiscale | 77                   |