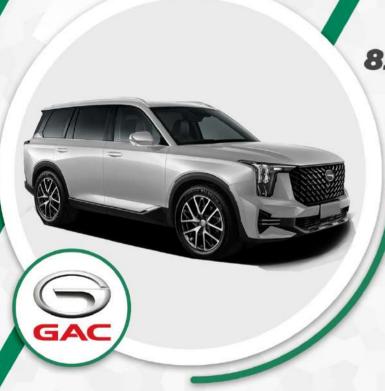

MODÈLE DISPONIBLE

à partir de **820 997** FCFA TTC

\*Loyer mensuel sur 60 mois Possibilité de choisir la durée du prêt (de 12 mois à 60 mois)

|                   | EN PLUSIEURS FINITIONS |
|-------------------|------------------------|
| Motorisation      | Essence                |
| Transmission      | Automatique            |
| Puissance fiscale | 12                     |