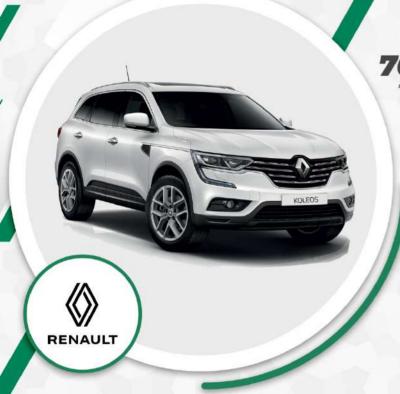

#### RENAULT KOLEOS

### **SOCIDA**

VÉHICULE DISPONIBLE

à partir de 703 833 FCFA TTC

\*Loyer mensuel sur 60 mois Possibilité de choisir la durée du prêt (de 12 mois à 60 mois)

|                   | EN PLUSIEURS MODÈLES |
|-------------------|----------------------|
| Motorisation      | Essence              |
| Transmission      | Automatique          |
| Puissance fiscale | 14                   |