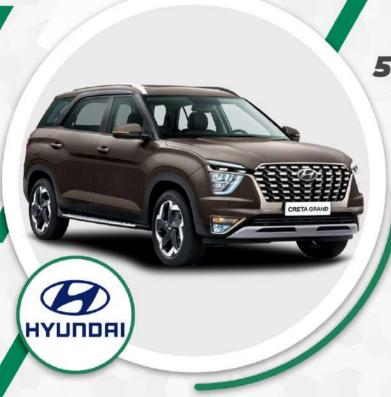

# HYUNDAI GRAND CRETA 4X2

**VÉHICULE DISPONIBLE** 

à partir de **515 899** FCFA TTC

\*Loyer mensuel sur 60 mois Possibilité de choisir la durée du prêt (de 12 mois à 60 mois)

|                   | EN PLUSIEURS MODÈLES |
|-------------------|----------------------|
| Motorisation      | Essence              |
| Transmission      | Automatique          |
| Puissance fiscale | 77                   |