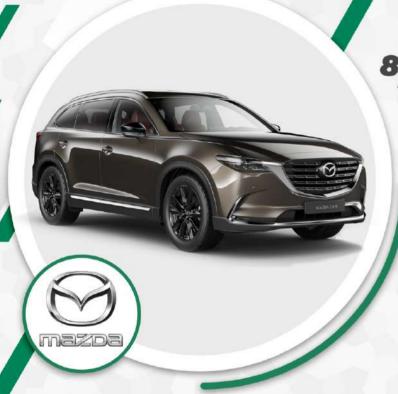

## MAZDA CX9 4X4

**VÉHICULE DISPONIBLE** 

#### à partir de **861 933** FCFA TTC

\*Loyer mensuel sur 60 mois Possibilité de choisir la durée du prêt (de 12 mois à 60 mois)

|                   | EN PLUSIEURS MODÈLES |
|-------------------|----------------------|
| Motorisation      | Essence              |
| Transmission      | Automatique          |
| Puissance fiscale | 14                   |