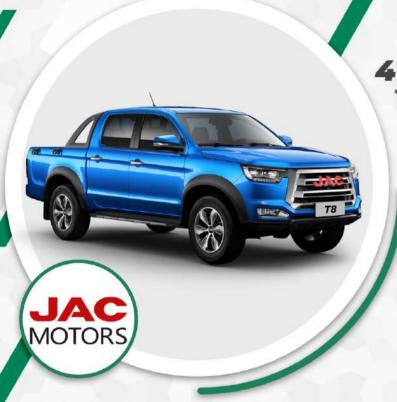

# JAC **T8 DC 4X4**

**VÉHICULE DISPONIBLE** 

à partir de **410 455** FCFA TTC

\*Loyer mensuel sur 60 mois Possibilité de choisir la durée du prêt (de 12 mois à 60 mois)

|                   | EN PLUSIEURS MODÈLES |
|-------------------|----------------------|
| Motorisation      | Diesel               |
| Transmission      | Manuelle             |
| Puissance fiscale | 8                    |