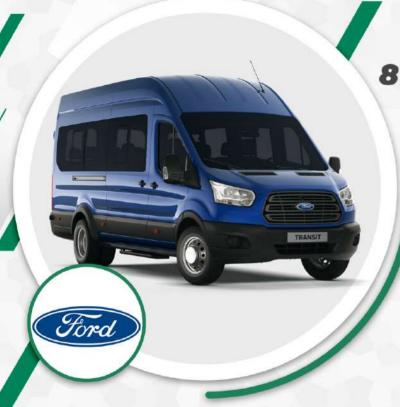

## FORD TRANSIT MINIBUS 18 PLACES

VÉHICULE DISPONIBLE

à partir de **870 069** FCFA TTC

\*Loyer mensuel sur 60 mois Possibilité de choisir la durée du prêt (de 12 mois à 60 mois)

|                   | EN PLUSIEURS MODÈLES |
|-------------------|----------------------|
| Motorisation      | Diesel               |
| Transmission      | Manuelle             |
| Puissance fiscale | 11                   |