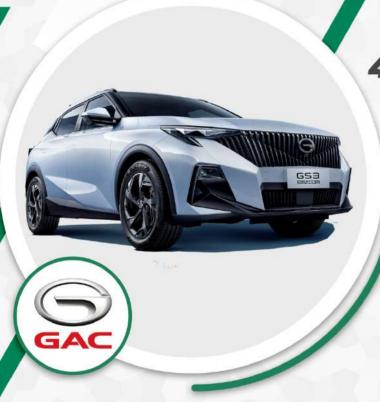

# GAC GS3 EMZOOM

**MODÈLE DISPONIBLE** 

à partir de 410 972 FCFA TTC

\*Loyer mensuel sur 60 mois Possibilité de choisir la durée du prêt (de 12 mois à 60 mois)

|                   | EN PLUSIEURS FINITIONS |
|-------------------|------------------------|
| Motorisation      | Essence                |
| Transmission      | Automatique            |
| Puissance fiscale | 9                      |