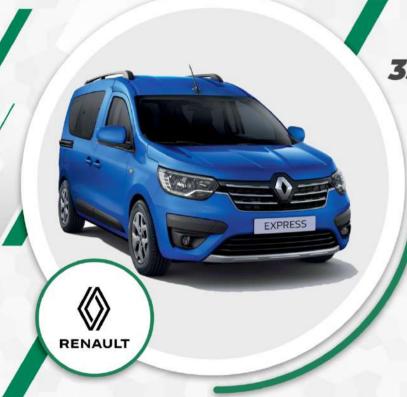

#### RENAULT EXPRESS VP

### **SOCIDA**

à partir de **335 508** FCFA TTC

\*Loyer mensuel sur 60 mois Possibilité de choisir la durée du prêt (de 12 mois à 60 mois)

|                   | EN PLUSIEURS MODÈLES |
|-------------------|----------------------|
| Motorisation      | Essence              |
| Transmission      | Manuelle             |
| Puissance fiscale | 9                    |