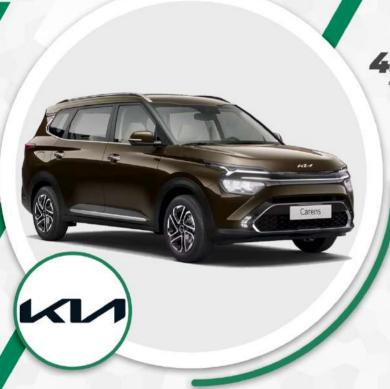

### KIA CARENS

**VÉHICULE DISPONIBLE** 

à partir de 430 621 FCFA TTC

\*Loyer mensuel sur 60 mois Possibilité de choisir la durée du prêt (de 12 mois à 60 mois)

|                   | EN PLUSIEURS MODÈLES |
|-------------------|----------------------|
| Motorisation      | Essence              |
| Transmission      | Automatique          |
| Puissance fiscale | 9                    |