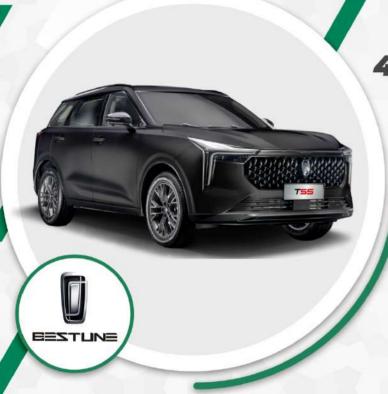

# FAW BESTUNE T55 DELUXE

**MODÈLE DISPONIBLE** 

#### à partir de **418 012** FCFA TTC

\*Loyer mensuel sur 60 mois Possibilité de choisir la durée du prêt (de 12 mois à 60 mois)

|                   | EN PLUSIEURS FINITIONS |
|-------------------|------------------------|
| Motorisation      | Essence                |
| Transmission      | Automatique            |
| Puissance fiscale | 9                      |