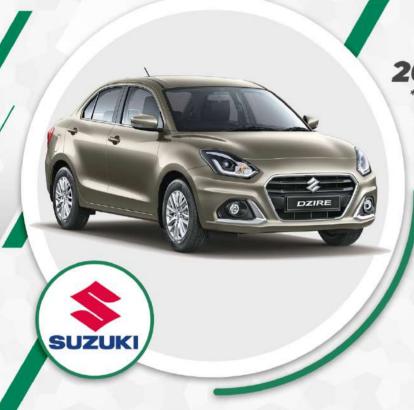

## **SOCIDA**

à partir de **328 679** FCFA TTC

\*Loyer mensuel sur 60 mois Possibilité de choisir la durée du prêt (de 12 mois à 60 mois)

|                   | EN PLUSIEURS MODÈLES   |
|-------------------|------------------------|
| Motorisation      | Essence                |
| Transmission      | Manuelle / Automatique |
| Puissance fiscale | 8                      |