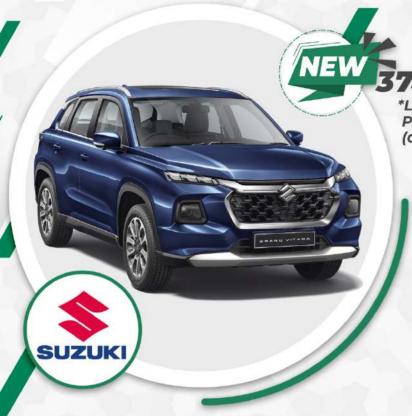

### SUZUKI GRAND VITARA

### **SOCIDA**

à partir de 74 542 FCFA TTC

\*Loyer mensuel sur 60 mois Possibilité de choisir la durée du prêt (de 12 mois à 60 mois)

| VÉH  | ICUI | E  | DIS | POI | NIB | LE  |
|------|------|----|-----|-----|-----|-----|
| EN P | LUSI | EU | RS  | MO  | DÈ  | LES |

Motorisation

Essence

(H) -

**Transmission** 

Manuelle / Automatique

**Puissance fiscale** 

. .