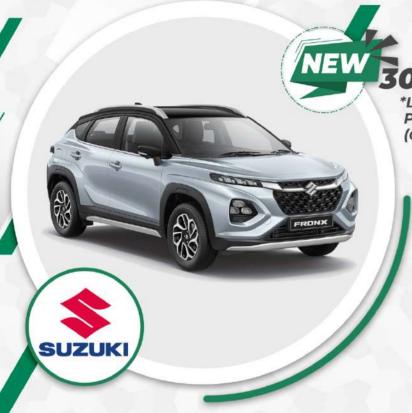

## **SOCIDA**

à partir de **65 288** FCFA TTC

\*Loyer mensuel sur 60 mois Possibilité de choisir la durée du prêt (de 12 mois à 60 mois)

| VÉHICULE  | DISPONIBLE  |
|-----------|-------------|
| EN PLUSIE | URS MODÈLES |

Motorisation

Essence

(H)

**Transmission** 

Manuelle / Automatique

**Puissance fiscale** 

- 8

SUZUKI FRONX