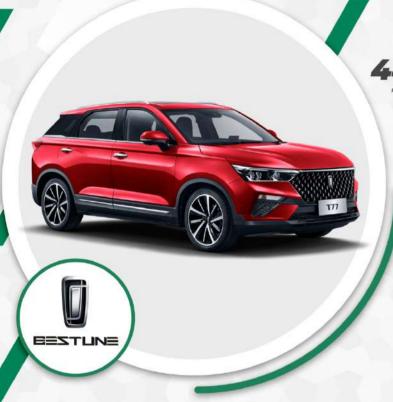

# FAW BESTUNE T77 PREMIUM

**MODÈLE DISPONIBLE** 

à partir de 441 242 FCFA TTC

\*Loyer mensuel sur 60 mois Possibilité de choisir la durée du prêt (de 12 mois à 60 mois)

|                   | EN PLUSIEURS FINITIONS |
|-------------------|------------------------|
| Motorisation      | Essence                |
| Transmission      | Automatique            |
| Puissance fiscale | 9                      |