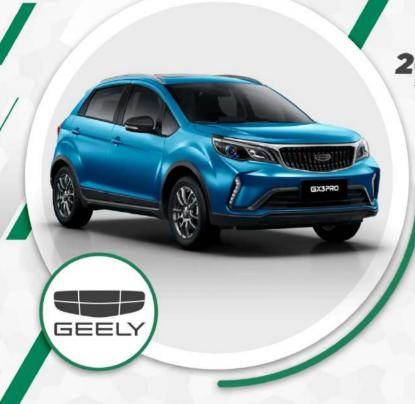

Tel: +225 27 21 21 40 00

Showroom San-Pedro: Route principale zone industrielle -Face à la station Shell

Tel: +225 27 34 71 03 34

service.commercial@gbh.fr

GEELY GX3

### **SOCIDA**

**VÉHICULE DISPONIBLE** 

à partir de **262 148** FCFA TTC

\*Loyer mensuel sur 60 mois Possibilité de choisir la durée du prêt (de 12 mois à 60 mois)

|                   | EN PLUSIEURS MODÈLES   |
|-------------------|------------------------|
| Motorisation      | Essence                |
| Transmission      | Automatique / Manuelle |
| Puissance fiscale | 9                      |