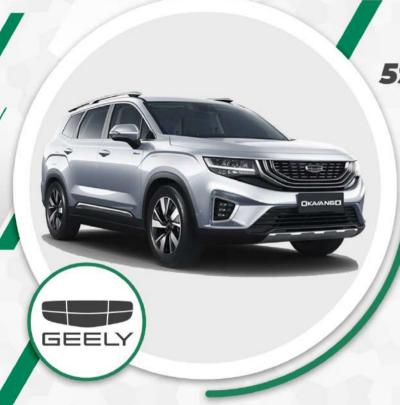

# GEELY OKAVANGO

### **SOCIDA**

VÉHICULE DISPONIBLE

à partir de **597 344** FCFA TTC

\*Loyer mensuel sur 60 mois Possibilité de choisir la durée du prêt (de 12 mois à 60 mois)

|                   | EN PLUSIEURS MODÈLES |  |  |
|-------------------|----------------------|--|--|
| Motorisation      | Essence              |  |  |
| Transmission      | Automatique          |  |  |
| Puissance fiscale | 8                    |  |  |