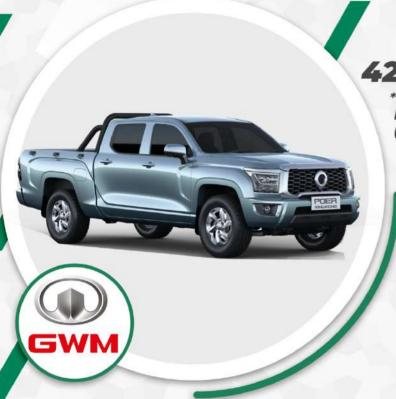

# GREAT WALL KING KONG POER

**VÉHICULE DISPONIBLE** 

à partir de **422 490** FCFA TTC

> \*Loyer mensuel sur 60 mois Possibilité de choisir la durée du prêt (de 12 mois à 60 mois)

|                   | EN PLUSIEURS MODÈLES |
|-------------------|----------------------|
| Motorisation      | Essence              |
| Transmission      | Manuelle             |
| Puissance fiscale | 77                   |