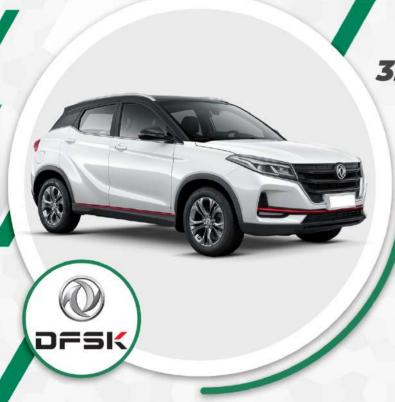

### DFSK GLORY 500

**MODÈLE DISPONIBLE** 

à partir de **322 995** FCFA TTC

\*Loyer mensuel sur 60 mois Possibilité de choisir la durée du prêt (de 12 mois à 60 mois)

|                   | EN PLUSIEURS FINITIONS |
|-------------------|------------------------|
| Motorisation      | Essence                |
| Transmission      | Automatique            |
| Puissance fiscale | 9                      |