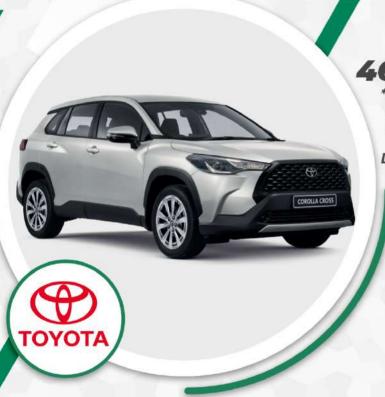

# TOYOTA COROLLA CROSS

à partir de **466 690** FCFA TTC

\*Loyer mensuel sur 60 mois Possibilité de choisir la durée du prêt (de 12 mois à 60 mois)

Dans la limite des stocks disponibles

|                   | VEHICULE DISPONIBLE<br>EN PLUSIEURS MODÈLES |
|-------------------|---------------------------------------------|
| Motorisation      | Essence                                     |
| Transmission      | Automatique                                 |
| Puissance fiscale | 10                                          |
|                   |                                             |