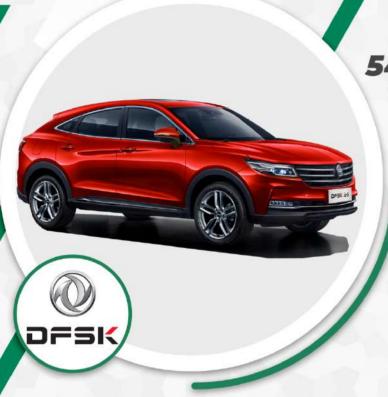

# DFSK GLORY IX5

**MODÈLE DISPONIBLE** 

à partir de **547 433** FCFA TTC

\*Loyer mensuel sur 60 mois Possibilité de choisir la durée du prêt (de 12 mois à 60 mois)

|                   | EN PLUSIEURS FINITIONS |
|-------------------|------------------------|
| Motorisation      | Essence                |
| Transmission      | Automatique            |
| Puissance fiscale | 9                      |