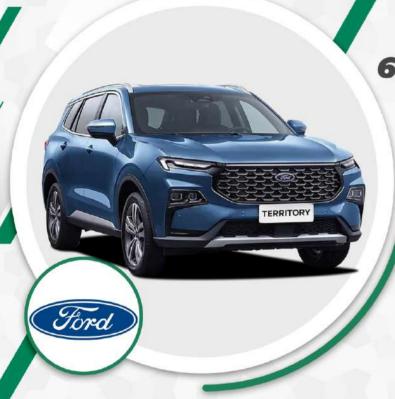

# FORD TERRITORY 4X2

VÉHICULE DISPONIBLE

à partir de **605 954** FCFA TTC

\*Loyer mensuel sur 60 mois Possibilité de choisir la durée du prêt (de 12 mois à 60 mois)

|                   | EN PLUSIEURS MODÈLES |
|-------------------|----------------------|
| Motorisation      | Essence              |
| Transmission      | Automatique          |
| Puissance fiscale | 10                   |