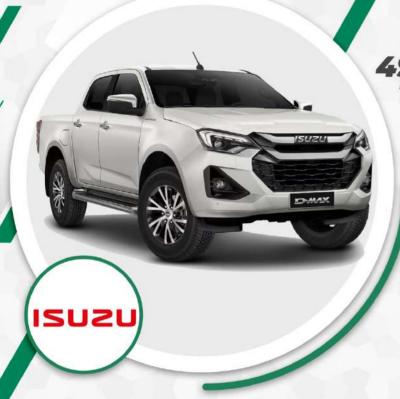

## D-MAX-DC

### **SOCIDA**

**VÉHICULE DISPONIBLE** 

à partir de **495 638** FCFA TTC

\*Loyer mensuel sur 60 mois Possibilité de choisir la durée du prêt (de 12 mois à 60 mois)

|                   | EN PLUSIEURS MODÈLES   |  |  |  |
|-------------------|------------------------|--|--|--|
| Motorisation      | Diesel                 |  |  |  |
| Transmission      | Manuelle / Automatique |  |  |  |
| Duissance fiscale | 70                     |  |  |  |