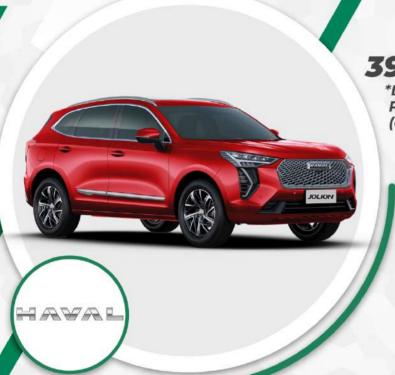

#### HAVAL JOLION

**VÉHICULE DISPONIBLE** 

à partir de **393 935** FCFA TTC

\*Loyer mensuel sur 60 mois Possibilité de choisir la durée du prêt (de 12 mois à 60 mois)

|                   | EN PLUSIEURS MODÈLES |
|-------------------|----------------------|
| Motorisation      | Essence              |
| Transmission      | Automatique          |
| Puissance fiscale | 9                    |