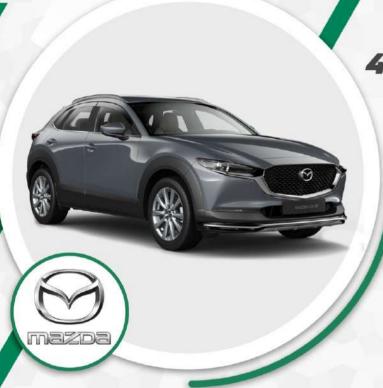

# MAZDA CX30 4X2

**VÉHICULE DISPONIBLE** 

à partir de **471 420** FCFA TTC

\*Loyer mensuel sur 60 mois Possibilité de choisir la durée du prêt (de 12 mois à 60 mois)

|                   | EN PLUSIEURS MODÈLES |
|-------------------|----------------------|
| Motorisation      | Essence              |
| Transmission      | Automatique          |
| Puissance fiscale | 77                   |