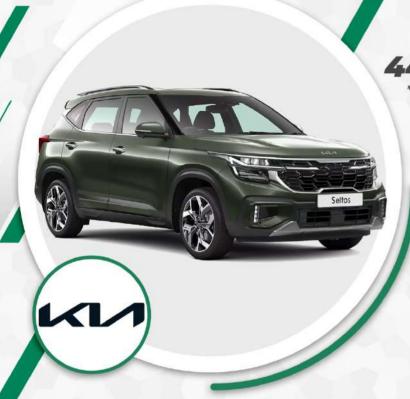

### KIA SELTOS

**VÉHICULE DISPONIBLE** 

à partir de **444 533** FCFA TTC

\*Loyer mensuel sur 60 mois Possibilité de choisir la durée du prêt (de 12 mois à 60 mois)

|                   | EN PLUSIEURS MODÈLES |
|-------------------|----------------------|
| Motorisation      | Essence              |
| Transmission      | Automatique          |
| Puissance fiscale | 9                    |