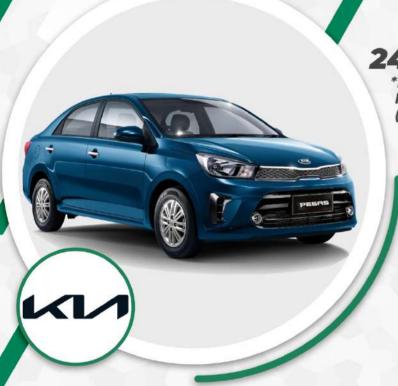

### KIA PEGAS

**VÉHICULE DISPONIBLE** 

à partir de **242 058** FCFA TTC

\*Loyer mensuel sur 60 mois Possibilité de choisir la durée du prêt (de 12 mois à 60 mois)

|                   | EN PLUSIEURS MODÈLES   |
|-------------------|------------------------|
| Motorisation      | Essence                |
| Transmission      | Manuelle / Automatique |
| Puissance fiscale | 8                      |