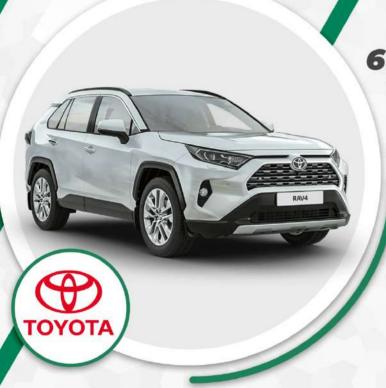

#### à partir de 618 969 FCFA TTC

\*Loyer mensuel sur 60 mois Possibilité de choisir la durée du prêt (de 12 mois à 60 mois)

Dans la limite des stocks disponibles

|                   | EN PLUSIEURS MODÈLES |
|-------------------|----------------------|
| Motorisation      | Essence              |
| Transmission      | Automatique          |
| Puissance fiscale | 77                   |
|                   |                      |

### TOYOTA INNOVA