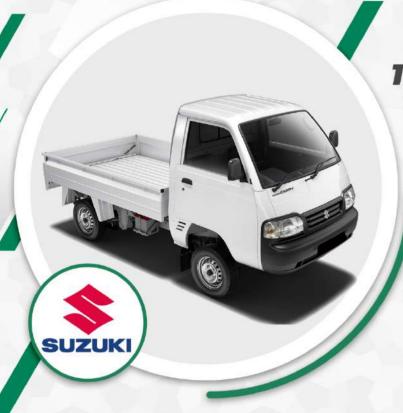

### SUZUKI SUPER CARRY

## **SOCIDA**

VÉHICULE DISPONIBLE

à partir de **170 272** FCFA TTC

\*Loyer mensuel sur 60 mois Possibilité de choisir la durée du prêt (de 12 mois à 60 mois)

| LUSIEURS MODÈLES |
|------------------|
| Essence          |
| Manuelle         |
| 7                |
|                  |