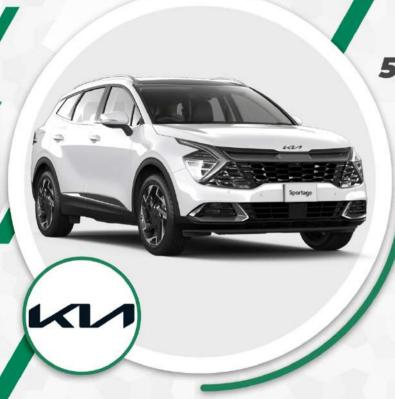

### KIA SPORTAGE

VÉHICULE DISPONIBLE

à partir de **597 031** FCFA TTC

\*Loyer mensuel sur 60 mois Possibilité de choisir la durée du prêt (de 12 mois à 60 mois)

|                   | EN PLUSIEURS MODÈLES |
|-------------------|----------------------|
| Motorisation      | Essence              |
| Transmission      | Automatique          |
| Puissance fiscale | 77                   |