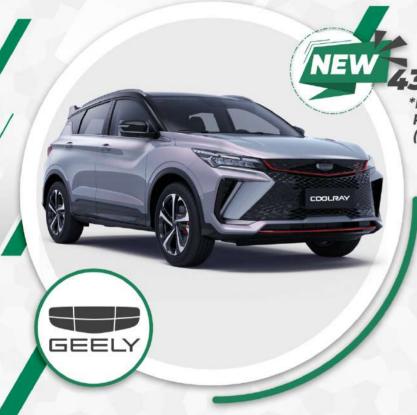

# GEELY COOLRAY SPORT

### **SOCIDA**

VÉHICULE DISPONIBLE

à partir de 35 082 FCFA TTC

\*Loyer mensuel sur 60 mois Possibilité de choisir la durée du prêt (de 12 mois à 60 mois)

|                   | EN PLUSIEURS MODÈLES |  |  |  |
|-------------------|----------------------|--|--|--|
| Motorisation      | Essence              |  |  |  |
| Transmission      | Automatique          |  |  |  |
| Puissance fiscale | 9                    |  |  |  |