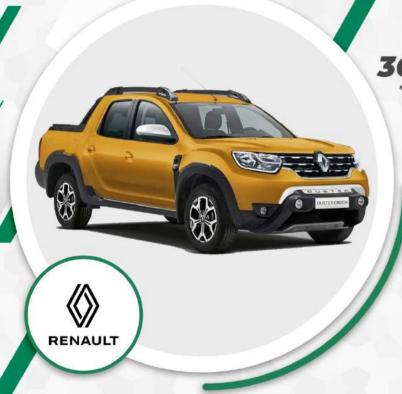

#### RENAULT DUSTER OROCH

### **SOCIDA**

à partir de **360 534** FCFA TTC

\*Loyer mensuel sur 60 mois Possibilité de choisir la durée du prêt (de 12 mois à 60 mois)

|                   | EN PLUSIEURS MODÈLES   |
|-------------------|------------------------|
| Motorisation      | Essence                |
| Transmission      | Manuelle / Automatique |
| Puissance fiscale | 9                      |