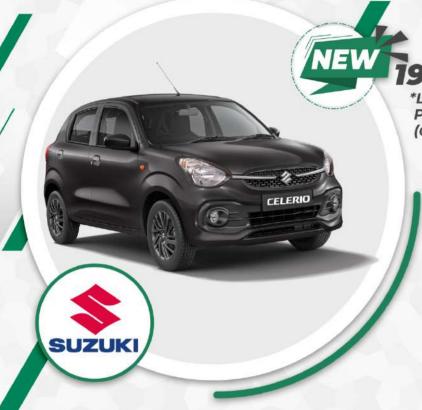

### SUZUKI CELERIO

## **SOCIDA**

à partir de **196 814** FCFA TTC

\*Loyer mensuel sur 60 mois Possibilité de choisir la durée du prêt (de 12 mois à 60 mois)

| VÉH   | ICUI | LE D | ISPO | ONIE | BLE |
|-------|------|------|------|------|-----|
| EN PL | USI  | EUR  | S M  | ODÈ  | LES |

Motorisation

Essence

**P** -

**Transmission** 

Manuelle / Automatique

**Puissance fiscale** 

6