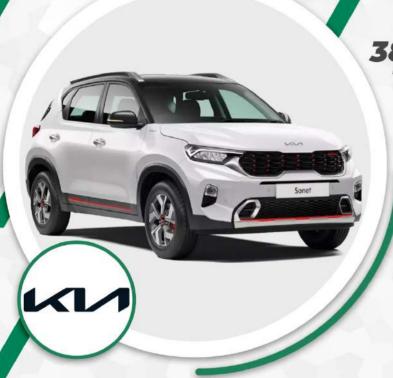

### KIA SONET

**VÉHICULE DISPONIBLE** 

à partir de **384 433** FCFA TTC

\*Loyer mensuel sur 60 mois Possibilité de choisir la durée du prêt (de 12 mois à 60 mois)

|                   | EN PLUSIEURS MODÈLES |
|-------------------|----------------------|
| Motorisation      | Essence              |
| Transmission      | Automatique          |
| Puissance fiscale | 9                    |