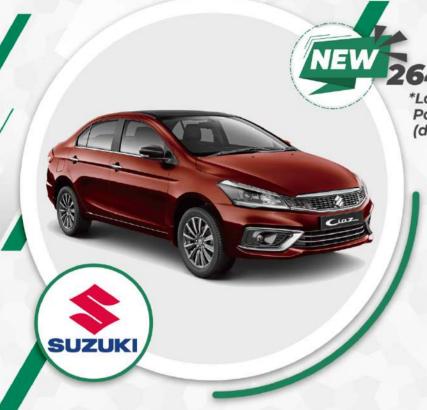

## **SOCIDA**

**VÉHICULE DISPONIBLE** 

à partir de **207 212** FCFA TTC

\*Loyer mensuel sur 60 mois Possibilité de choisir la durée du prêt (de 12 mois à 60 mois)

|                   | EN PLUSIEURS MODÈLES   |
|-------------------|------------------------|
| Motorisation      | Essence                |
| Transmission      | Manuelle / Automatique |
| Puissance fiscale | 7                      |