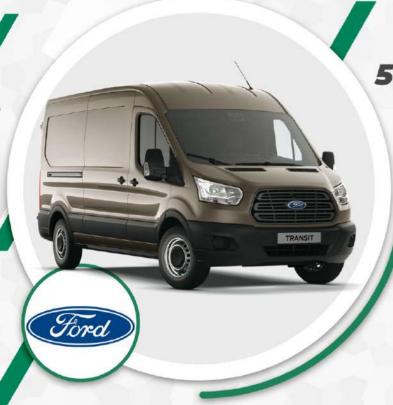

# FORD TRANSIT FOURGON 12M3

**VÉHICULE DISPONIBLE** 

à partir de **563 246** FCFA TTC

\*Loyer mensuel sur 60 mois Possibilité de choisir la durée du prêt (de 12 mois à 60 mois)

|                   | EN PLUSIEURS MODÈLES |
|-------------------|----------------------|
| Motorisation      | Diesel               |
| Transmission      | Manuelle             |
| Puissance fiscale | 77                   |