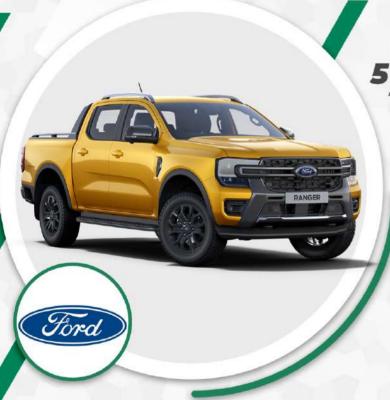

## FORD RANGER DC 4X4

**VÉHICULE DISPONIBLE** 

à partir de **512 580** FCFA TTC

\*Loyer mensuel sur 60 mois Possibilité de choisir la durée du prêt (de 12 mois à 60 mois)

| EN PLUSIEURS MODÈLES   |
|------------------------|
| Diesel                 |
| Manuelle / Automatique |
| 9                      |
|                        |