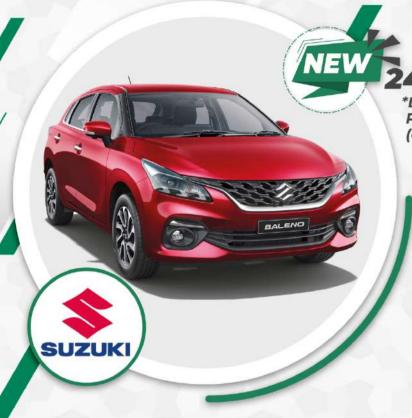

### SUZUKI BALENO

## **SOCIDA**

à partir de **41 759** FCFA TTC

\*Loyer mensuel sur 60 mois Possibilité de choisir la durée du prêt (de 12 mois à 60 mois)

| VÉ | Н  | CU | LE | DIS | PO | NIE | SLE |
|----|----|----|----|-----|----|-----|-----|
| EN | PL | US | EU | RS  | MO | DÈ  | LES |

Motorisation

Essence

Transmission

Manuelle / Automatique

**Puissance fiscale** 

8

SUZUKI