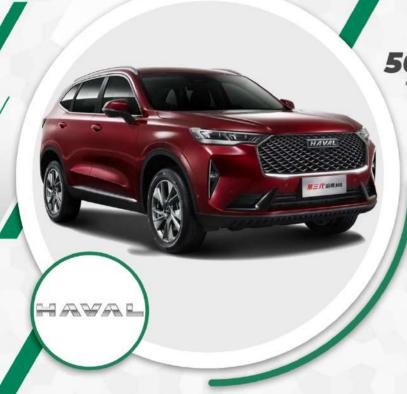

### HAVAL H6 GT

**VÉHICULE DISPONIBLE** 

#### à partir de 653 973 FCFA TTC

\*Loyer mensuel sur 60 mois Possibilité de choisir la durée du prêt (de 12 mois à 60 mois)

|                   | EN PLUSIEURS MODÈLES |
|-------------------|----------------------|
| Motorisation      | Essence              |
| Transmission      | Automatique          |
| Puissance fiscale | 11                   |