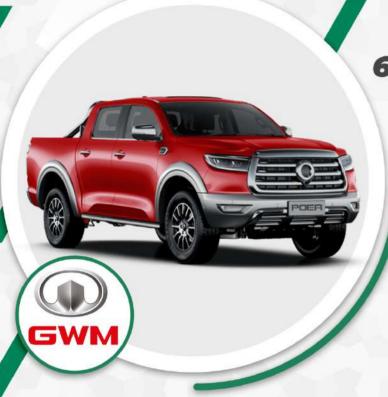

# GREAT WALL POER LUXE

VÉHICULE DISPONIBLE

à partir de **616 502** FCFA TTC

\*Loyer mensuel sur 60 mois Possibilité de choisir la durée du prêt (de 12 mois à 60 mois)

|                   | EN PLUSIEURS MODÈLES |
|-------------------|----------------------|
| Motorisation      | Essence              |
| Transmission      | Automatique          |
| Puissance fiscale | 10                   |