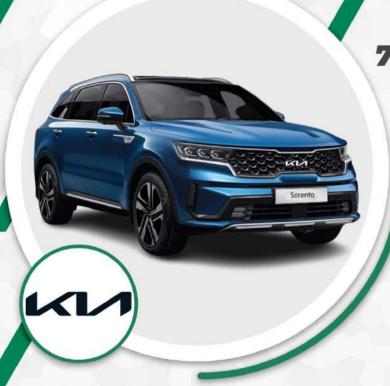

### KIA SORENTO

**VÉHICULE DISPONIBLE** 

à partir de **745 262** FCFA TTC

\*Loyer mensuel sur 60 mois Possibilité de choisir la durée du prêt (de 12 mois à 60 mois)

|                   | EN PLUSIEURS MODÈLES |
|-------------------|----------------------|
| Motorisation      | Essence              |
| Transmission      | Automatique          |
| Puissance fiscale | 14                   |