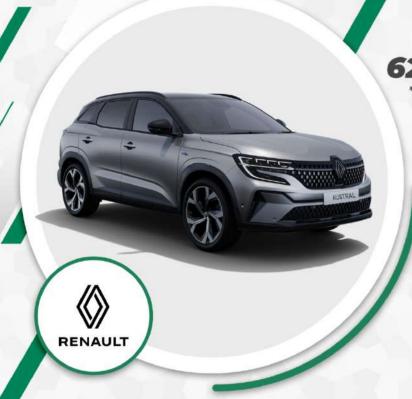

## RENAULT

### **SOCIDA**

VÉHICULE DISPONIBLE

à partir de **620 856** FCFA TTC

\*Loyer mensuel sur 60 mois Possibilité de choisir la durée du prêt (de 12 mois à 60 mois)

|                   | EN PLUSIEURS MODÈLES |
|-------------------|----------------------|
| Motorisation      | Essence              |
| Transmission      | Automatique          |
| Puissance fiscale | 7                    |