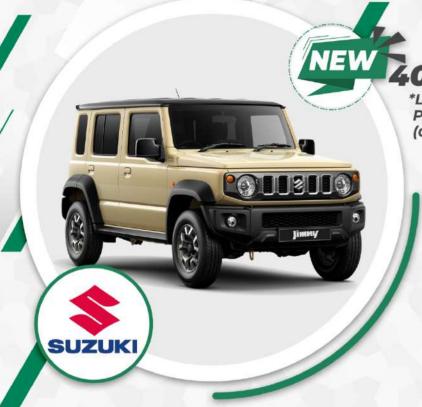

- 8





SUZUKI FRONX

## **SOCIDA**



à partir de **03 355** FCFA TTC

\*Loyer mensuel sur 60 mois Possibilité de choisir la durée du prêt (de 12 mois à 60 mois)

| VÉ | HIC | ULE | DIS | PO | NIB | LE  |
|----|-----|-----|-----|----|-----|-----|
| EN | PLU | SIE | JRS | MO | DÈ  | LES |

Motorisation

Essence

(Ж) Т

**Transmission** 

Manuelle / Automatique



**Puissance fiscale** 

8







## **SOCIDA**



à partir de **328 679** FCFA TTC

\*Loyer mensuel sur 60 mois Possibilité de choisir la durée du prêt (de 12 mois à 60 mois)

|                   | EN PLUSIEURS MODÈLES   |
|-------------------|------------------------|
| Motorisation      | Essence                |
| Transmission      | Manuelle / Automatique |
| Puissance fiscale | 8                      |







## **SOCIDA**



à partir de **01 662** FCFA TTC

\*Loyer mensuel sur 60 mois Possibilité de choisir la durée du prêt (de 12 mois à 60 mois)

| VÉH   | ICUI | LE D | ISPO | ONIE | BLE |
|-------|------|------|------|------|-----|
| EN PL | USI  | EUR  | S M  | ODÈ  | LES |

Motorisation

Essence

Transmission

Manuelle / Automatique



**Puissance fiscale** 

. .





### SUZUKI GRAND VITARA

### **SOCIDA**



à partir de 74 542 FCFA TTC

\*Loyer mensuel sur 60 mois Possibilité de choisir la durée du prêt (de 12 mois à 60 mois)

| VÉH  | ICUI | E  | DIS | POI | NIB | LE  |
|------|------|----|-----|-----|-----|-----|
| EN P | LUSI | EU | RS  | MO  | DÈ  | LES |

Motorisation

Essence

(H) -

**Transmission** 

Manuelle / Automatique



**Puissance fiscale** 

. .





### SUZUKI SUPER CARRY

## **SOCIDA*