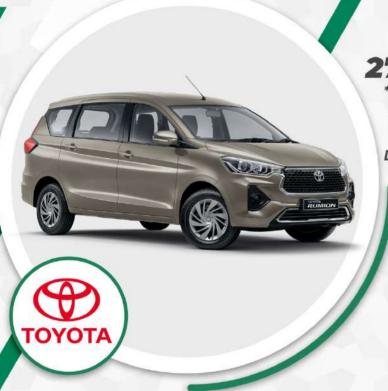

# TOYOTA RUMION

#### à partir de **277 661** FCFA TTC

\*Loyer mensuel sur 60 mois Possibilité de choisir la durée du prêt (de 12 mois à 60 mois)

Dans la limite des stocks disponibles

|                   | EN PLUSIEURS MODÈLES   |
|-------------------|------------------------|
| Motorisation      | Essence                |
| Transmission      | Automatique / Manuelle |
| Puissance fiscale | 8                      |