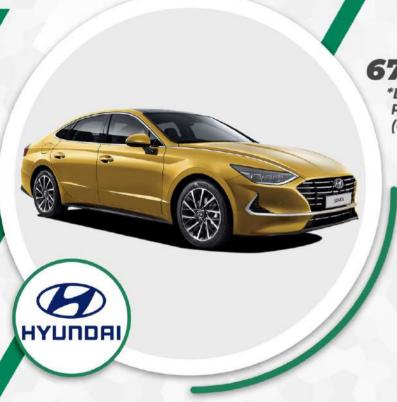

#### HYUNDAI SONATA

**VÉHICULE DISPONIBLE** 

à partir de 675 076 FCFA TTC

\*Loyer mensuel sur 60 mois Possibilité de choisir la durée du prêt (de 12 mois à 60 mois)

|                   | EN PLUSIEURS MODÈLES |
|-------------------|----------------------|
| Motorisation      | Essence              |
| Transmission      | Automatique          |
| Puissance fiscale | 77                   |