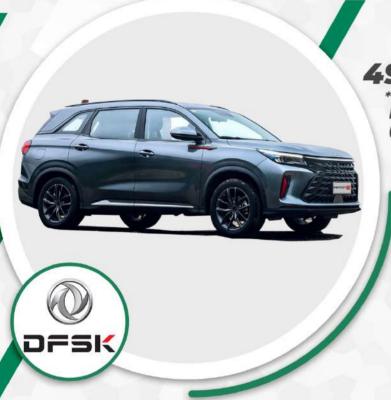

### DFSK GLORY 600

MODÈLE DISPONIBLE

à partir de **497 523** FCFA TTC

\*Loyer mensuel sur 60 mois Possibilité de choisir la durée du prêt (de 12 mois à 60 mois)

|                   | EN PLUSIEURS FINITIONS |
|-------------------|------------------------|
| Motorisation      | Essence                |
| Transmission      | Automatique            |
| Puissance fiscale | 9                      |