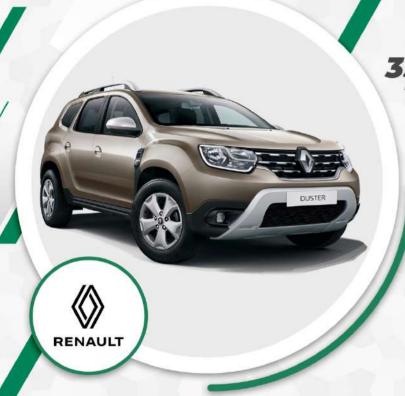

## RENAULT **DUSTER**

### **SOCIDA**

VÉHICULE DISPONIBLE

à partir de **350 713** FCFA TTC

\*Loyer mensuel sur 60 mois Possibilité de choisir la durée du prêt (de 12 mois à 60 mois)

|                   | EN PLUSIEURS MODÈLES   |
|-------------------|------------------------|
| Motorisation      | Essence                |
| Transmission      | Manuelle / Automatique |
| Puissance fiscale | 9                      |