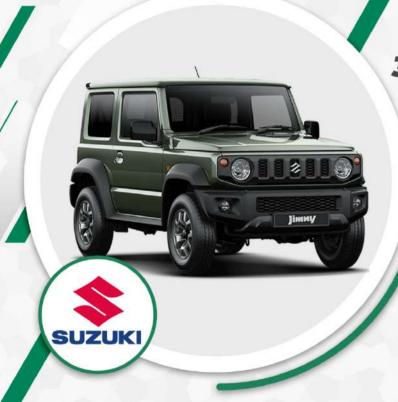

/ Automatique



Puissance fiscale

- 8





SUZUKI ERTIGA

## **SOCIDA**



à partir de **65 288** FCFA TTC

\*Loyer mensuel sur 60 mois Possibilité de choisir la durée du prêt (de 12 mois à 60 mois)

| VÉHICULE  | DISPONIBLE  |
|-----------|-------------|
| EN PLUSIE | URS MODÈLES |

Motorisation

Essence

(H)

**Transmission** 

Manuelle / Automatique



**Puissance fiscale** 

- 8





SUZUKI FRONX

## **SOCIDA**



à partir de **03 355** FCFA TTC

\*Loyer mensuel sur 60 mois Possibilité de choisir la durée du prêt (de 12 mois à 60 mois)

| VÉ | HIC | ULE | DIS | PO | NIB | LE  |
|----|-----|-----|-----|----|-----|-----|
| EN | PLU | SIE | JRS | MO | DÈ  | LES |

Motorisation

Essence

(Ж) Т

**Transmission** 

Manuelle / Automatique



**Puissance fiscale** 

8







## **SOCIDA**



à partir de **328 679** FCFA TTC

\*Loyer mensuel sur 60 mois Possibilité de choisir la durée du prêt (de 12 mois à 60 mois)

|                   | EN PLUSIEURS MODÈLES   |
|-------------------|------------------------|
| Motorisation      | Essence                |
| Transmission      | Manuelle / Automatique |
| Puissance fiscale | 8                      |







## **SOCIDA**



à partir de **01 662** FCFA TTC

\*Loyer mensuel sur 60 mois Possibilité de choisir la durée du prêt (de 12 mois à 60 mois)

| VÉH   | ICUI | LE D | ISPO | ONIE | BLE |
|-------|------|------|------|------|-----|
| EN PL | USI  | EUR  | S M  | ODÈ  | LES |

Motorisation

Essence

Transmission

Manuelle / Automatique



**Puissance fiscale** 

. .





### SUZUKI GRAND VITARA

### **SOCIDA**



à partir de 74 5