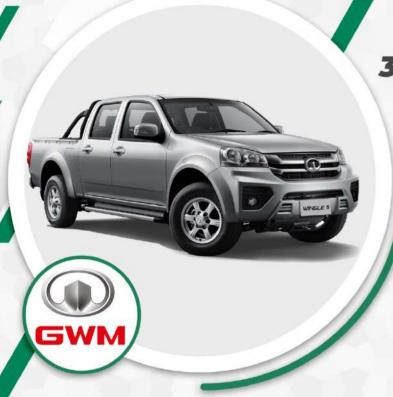

# GREAT WALL WINGLE 5 DC

VÉHICULE DISPONIBLE

à partir de **361 730** FCFA TTC

\*Loyer mensuel sur 60 mois Possibilité de choisir la durée du prêt (de 12 mois à 60 mois)

|                   | EN PLUSIEURS MODÈLES |
|-------------------|----------------------|
| Motorisation      | Diesel               |
| Transmission      | Manuelle             |
| Puissance fiscale | 7                    |