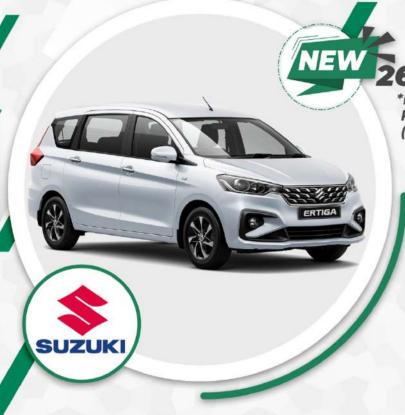

## **SOCIDA**

à partir de 2**64 390** FCFA TTC

\*Loyer mensuel sur 60 mois Possibilité de choisir la durée du prêt (de 12 mois à 60 mois)

| VÉHICU         | LE DIS | PONIE | BLE |
|----------------|--------|-------|-----|
| <b>EN PLUS</b> | IEURS  | MODÈ  | LES |

Motorisation

Essence

(H) 1

**Transmission** 

Manuelle / Automatique

Puissance fiscale

- 8

SUZUKI ERTIGA