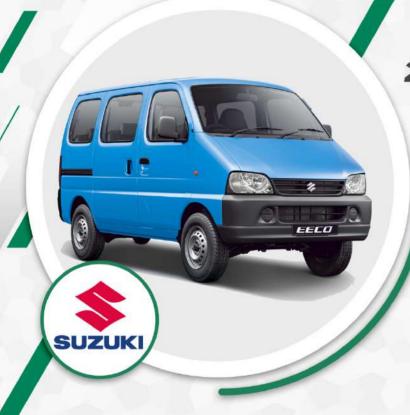

# SUZUKI **EECO 7PL**

## **SOCIDA**

#### à partir de **211 031** FCFA TTC

\*Loyer mensuel sur 60 mois Possibilité de choisir la durée du prêt (de 12 mois à 60 mois)

| EN PLUSIEURS MODÈLES |
|----------------------|
| Essence              |
| Manuelle             |
| 7                    |
|                      |