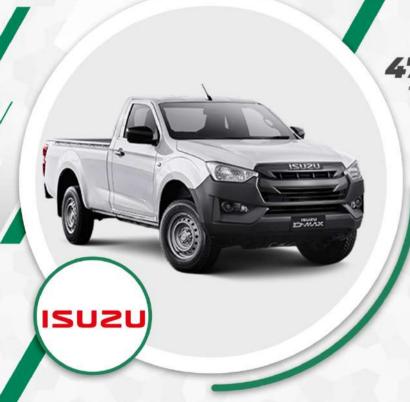

## D-MAX-SC

### **SOCIDA**

**VÉHICULE DISPONIBLE** 

à partir de 478 965 FCFA TTC

\*Loyer mensuel sur 60 mois Possibilité de choisir la durée du prêt (de 12 mois à 60 mois)

|                   | EN PLUSIEURS MODÈLES   |  |  |  |  |
|-------------------|------------------------|--|--|--|--|
| Motorisation      | Diesel                 |  |  |  |  |
| Transmission      | Manuelle / Automatique |  |  |  |  |
| Puissance fiscale | 8/10                   |  |  |  |  |