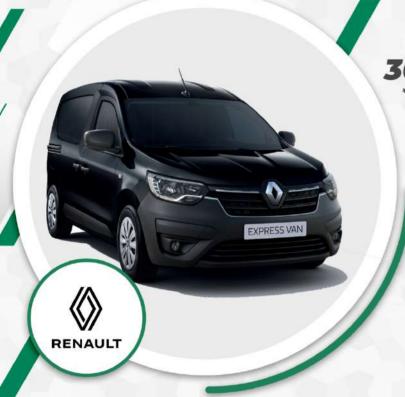

#### RENAULT EXPRESS VAN

### **SOCIDA**

#### à partir de **301 859** FCFA TTC

\*Loyer mensuel sur 60 mois Possibilité de choisir la durée du prêt (de 12 mois à 60 mois)

|                   | VÉHICULE DISPONIBLE<br>EN PLUSIEURS MODÈLES |
|-------------------|---------------------------------------------|
| Motorisation      | Essence                                     |
| Transmission      | Manuelle                                    |
| Puissance fiscale | 9                                           |