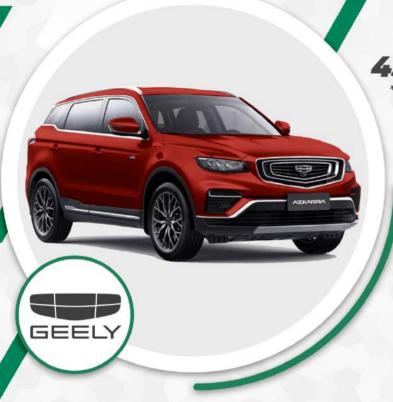

#### GEELY AZKARRA

### **SOCIDA**

**VÉHICULE DISPONIBLE** 

à partir de 437 106 FCFA TTC

\*Loyer mensuel sur 60 mois Possibilité de choisir la durée du prêt (de 12 mois à 60 mois)

|                   | EN PLUSIEURS MODÈLES |  |  |
|-------------------|----------------------|--|--|
| Motorisation      | Essence              |  |  |
| Transmission      | Automatique          |  |  |
| Puissance fiscale | 8                    |  |  |