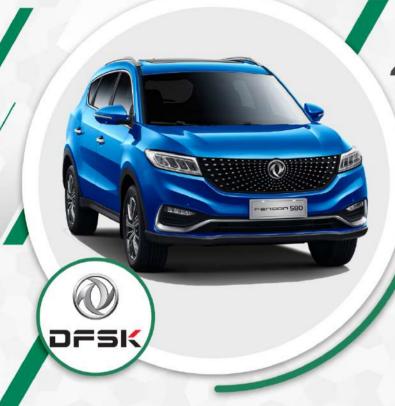

### DFSK GLORY 580

MODÈLE DISPONIBLE

#### à partir de **405 199** FCFA TTC

\*Loyer mensuel sur 60 mois Possibilité de choisir la durée du prêt (de 12 mois à 60 mois)

|                   | EN PLUSIEURS FINITIONS |
|-------------------|------------------------|
| Motorisation      | Essence                |
| Transmission      | Automatique            |
| Puissance fiscale | 9                      |