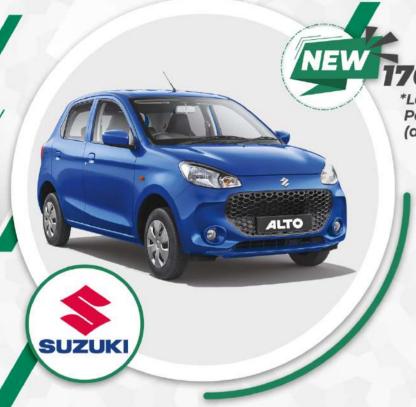

### **SOCIDA**

à partir de 170 560 FCFA TTC

\*Loyer mensuel sur 60 mois Possibilité de choisir la durée du prêt (de 12 mois à 60 mois)

|                    | EN PLUSIEURS MODÈLES |
|--------------------|----------------------|
| Motorisation       | Essence              |
| (III) Transmission | Manuelle             |
| Puissance fiscale  | 5                    |