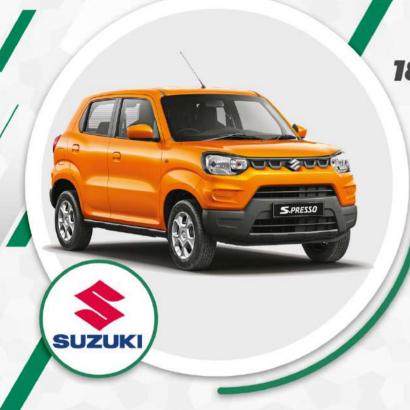

### SUZUKI S-PRESSO

## **SOCIDA**

VÉHICULE DISPONIBLE

à partir de 184 498 FCFA TTC

\*Loyer mensuel sur 60 mois Possibilité de choisir la durée du prêt (de 12 mois à 60 mois)

| EN PLUSIEURS MODÈLES   |
|------------------------|
| Essence                |
| Manuelle / Automatique |
| 6                      |
|                        |