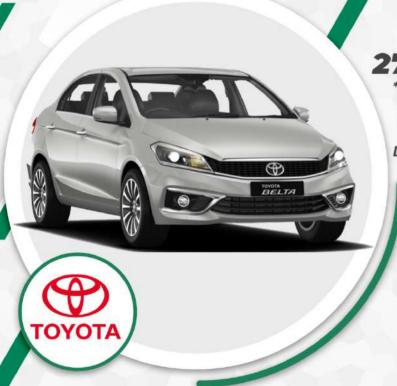

#### TOYOTA BELTA

#### à partir de **275 637** FCFA TTC

\*Loyer mensuel sur 60 mois Possibilité de choisir la durée du prêt (de 12 mois à 60 mois)

Dans la limite des stocks disponibles

|                   | VEHICULE DISPONIBLE<br>EN PLUSIEURS MODÈLES |
|-------------------|---------------------------------------------|
| Motorisation      | Essence                                     |
| Transmission      | Automatique / Manuelle                      |
| Puissance fiscale | 8                                           |