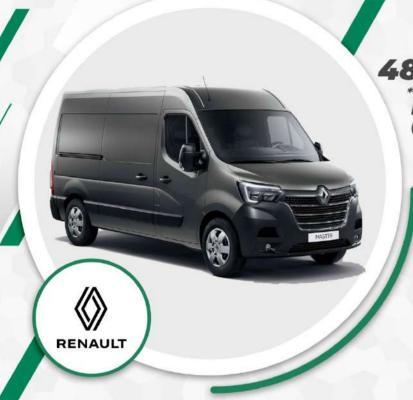

#### RENAULT MASTER

### **SOCIDA**

VÉHICULE DISPONIBLE

à partir de 484 866 FCFA TTC

> \*Loyer mensuel sur 60 mois Possibilité de choisir la durée du prêt (de 12 mois à 60 mois)

|                   | EN PLUSIEURS MODÈLES |
|-------------------|----------------------|
| Motorisation      | Diesel               |
| Transmission      | Manuelle             |
| Puissance fiscale | 9                    |