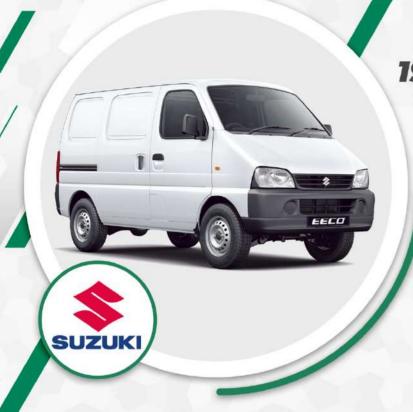

### SUZUKI EECO VAN

## **SOCIDA**

VÉHICULE DISPONIBLE

#### à partir de 198 219 FCFA TTC

\*Loyer mensuel sur 60 mois Possibilité de choisir la durée du prêt (de 12 mois à 60 mois)

| EN PLUSIEURS MODÈLES |
|----------------------|
| Essence              |
| Manuelle             |
| 7                    |
|                      |